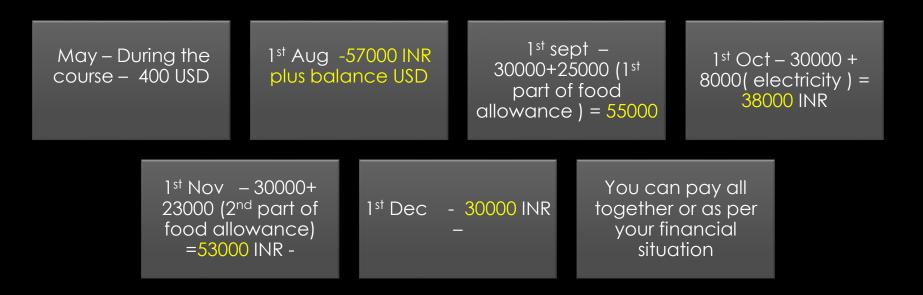

### WHEN TO PAY

#### 1<sup>st</sup> Aug to pay

One time payment 57000 INR/ + balance of USD of organisation fees in INR

#### This includes

- First month rent Aug
- Caretakers Salary- July & Aug
- Shopping linen, towel, pillow etc for each one
- Airport pick up advance
- First week food readiness
- Initial servicing the apartment, onetime repair, maintenance of fridge, water purifier, washing machine, all electrical supply etc.

#### APARTMENT & MAINTENANCE COST PER STUDENT

EACH APARTMENT CAN HAVE 6 / 7/ 8 STUDENTS

- The apartment with all the functional household items are maintained for other months when students are not there as there are no store house facility available.
- Apartment rent and caretakers' salary 30000 INR/
- Amount includes rent, building maintenance, garbage collection, other overheads and care takers' salary.
- Rent to be paid for Aug, Sept, Oct, Nov & Dec
- Very last minute cancelling to join the project means the rent has to paid by the student who decided to cancel it.
- Caretakers get salary for all the months the students are in Pune and for the months they are not there, they get compensated. So they are available for next term.

#### FOOD ARRANGEMENTS

- Food to be paid for the weeks when you are in Pune . Food is not charged when you are out of Pune for projects and vacation.
- 4800 / INR / student for 10 -12 weeks = 48000/ INR ; This amount is split in two instalments
- Breakfast arranged for all days.
- Dinner served for 4 days Monday to Thursday.